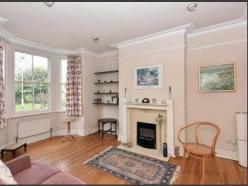

The floorspace totals to more than 1400 square feet, across the three floors and cellar chamber. The accommodation comprises: an entrance hall, a bay-fronted lounge, a dining room, fitted kitchen, utility room and downstairs WC, a useful cellar chamber to the lower ground floor, a spacious principal bedroom with dressing and ensuite and two further well-proportioned bedrooms serviced by a three piece bathroom.