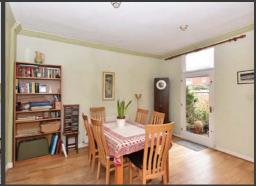

The floorspace totals to more than 1400 square feet, across the three floors and cellar chamber. The accommodation comprises: an entrance hall, a bay-fronted lounge, a dining room, fitted kitchen, utility room and downstairs WC, a useful cellar chamber to the lower ground floor, a spacious principal bedroom with dressing and ensuite and two further well-proportioned bedrooms serviced by a three piece bathroom.