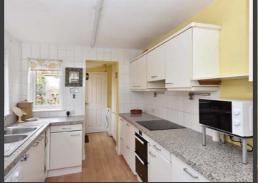

The floorspace totals to more than 1400 square feet, across the three floors and cellar chamber. The accommodation comprises: an entrance hall, a bay-fronted lounge, a dining room, fitted kitchen, utility room and downstairs WC, a useful cellar chamber to the lower ground floor, a spacious principal bedroom with dressing and ensuite and two further well-proportioned bedrooms serviced by a three piece bathroom.