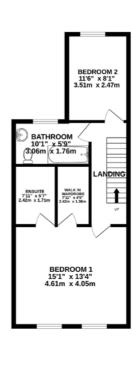

The floorspace totals to more than 1400 square feet, across the three floors and cellar chamber. The accommodation comprises: an entrance hall, a bay-fronted lounge, a dining room, fitted kitchen, utility room and downstairs WC, a useful cellar chamber to the lower ground floor, a spacious principal bedroom with dressing and ensuite and two further well-proportioned bedrooms serviced by a three piece bathroom.

## SASEMENT GROUND FLOOR 1ST FLOOR 300 FLOOR 1ST FLOOR 1

TOTAL FLOOR AREA: 1404 sq.ft. (130.4 sq.m.) approx.

Whilst every attempt has been made to ensure the accuracy of the floorplan contained here, measurements of doors, windows, rooms and any other items are approximate and no responsibility is taken for any error, omission or mis-statement. This plan is for illustrative purposes only and should be used as such by any prospective purchaser. The services, systems and appliances shown have not been tested and no guarantee as to their operability or efficiency can be given.