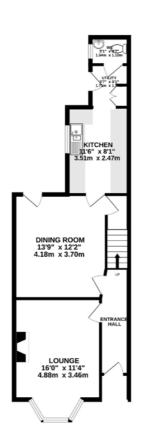

The floorspace totals to more than 1400 square feet, across the three floors and cellar chamber. The accommodation comprises: an entrance hall, a bay-fronted lounge, a dining room, fitted kitchen, utility room and downstairs WC, a useful cellar chamber to the lower ground floor, a spacious principal bedroom with dressing and ensuite and two further well-proportioned bedrooms serviced by a three piece bathroom.

## SASEMENT GROUND FLOOR 1ST FLOOR 300 FLOOR 1ST FLOOR 1

TOTAL FLOOR AREA: 1404 sq.ft. (130.4 sq.m.) approx.

Whilst every attempt has been made to ensure the accuracy of the floorplan contained here, measurements of doors, windows, rooms and any other items are approximate and no responsibility is taken for any error, omission or mis-statement. This plan is for illustrative purposes only and should be used as such by any prospective purchaser. The services, systems and appliances shown have not been tested and no guarantee as to their operability or efficiency can be given.