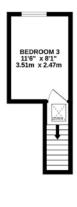

The floorspace totals to more than 1400 square feet, across the three floors and cellar chamber. The accommodation comprises: an entrance hall, a bay-fronted lounge, a dining room, fitted kitchen, utility room and downstairs WC, a useful cellar chamber to the lower ground floor, a spacious principal bedroom with dressing and ensuite and two further well-proportioned bedrooms serviced by a three piece bathroom.

## SASEMENT GROUND FLOOR 1ST FLOOR 300 FLOOR 1ST FLOOR 1

TOTAL FLOOR AREA: 1404 sq.ft. (130.4 sq.m.) approx.

Whilst every attempt has been made to ensure the accuracy of the floorplan contained here, measurements of doors, windows, rooms and any other items are approximate and no responsibility is taken for any error, omission or mis-statement. This plan is for illustrative purposes only and should be used as such by any prospective purchaser. The services, systems and appliances shown have not been tested and no guarantee as to their operability or efficiency can be given.