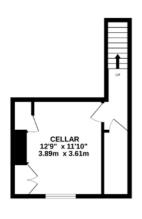

The floorspace totals to more than 1400 square feet, across the three floors and cellar chamber. The accommodation comprises: an entrance hall, a bay-fronted lounge, a dining room, fitted kitchen, utility room and downstairs WC, a useful cellar chamber to the lower ground floor, a spacious principal bedroom with dressing and ensuite and two further well-proportioned bedrooms serviced by a three piece bathroom.

## SASEMENT GROUND FLOOR 1ST FLOOR 300 FLOOR 1ST FLOOR 1

TOTAL FLOOR AREA: 1404 sq.ft. (130.4 sq.m.) approx.

Whilst every attempt has been made to ensure the accuracy of the floorplan contained here, measurements of doors, windows, rooms and any other items are approximate and no responsibility is taken for any error, omission or mis-statement. This plan is for illustrative purposes only and should be used as such by any prospective purchaser. The services, systems and appliances shown have not been tested and no guarantee as to their operability or efficiency can be given.